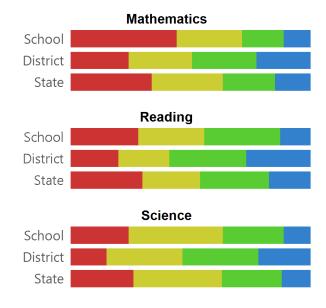

### **Porter Middle School**

2510 Central Avenue Missoula, MT 59804

Grades Served: 6-8
Student Enrollment: 579
Per Pupil Expenditures: \$13,025.68

|          | Novice | Proficient | Proficient | Advanced |
|----------|--------|------------|------------|----------|
| School   | 44%    | 27%        | 17%        | 11%      |
| District | 24%    | 26%        | 27%        | 23%      |
| State    | 34%    | 30%        | 22%        | 15%      |

NI - - - -

|          | Novice | Nearing<br>Proficient | Proficient | Advanced |
|----------|--------|-----------------------|------------|----------|
| School   | 28%    | 27%                   | 32%        | 13%      |
| District | 20%    | 21%                   | 32%        | 27%      |
| State    | 30%    | 24%                   | 29%        | 17%      |

|          | Novice | Nearing<br>Proficient | Proficient | Advanced |
|----------|--------|-----------------------|------------|----------|
| School   | 24%    | 39%                   | 25%        | 11%      |
| District | 15%    | 32%                   | 32%        | 22%      |
| State    | 26%    | 37%                   | 25%        | 12%      |

#### **Student Achievement Scores**

Novice Nearing Proficient Proficient Advanced

% of students showing progress in Reading

% of students showing progress in Mathematics