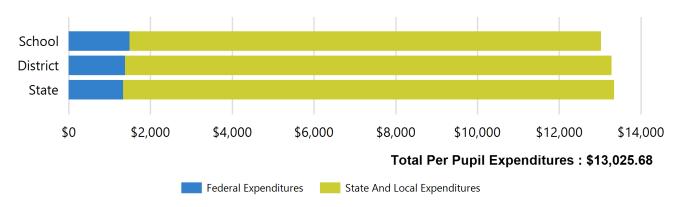

### **Porter Middle School**

2510 Central Avenue Missoula, MT 59804

Grades Served: 6-8
Student Enrollment: 579
Per Pupil Expenditures: \$13,025.68

|          | Novice | Proficient | Proficient | Advanced |
|----------|--------|------------|------------|----------|
| School   | 44%    | 27%        | 17%        | 11%      |
| District | 24%    | 26%        | 27%        | 23%      |
| State    | 34%    | 30%        | 22%        | 15%      |

#### Per Pupil Expenditures for Porter Middle School

Click here for more details on Per Pupil Expenditures